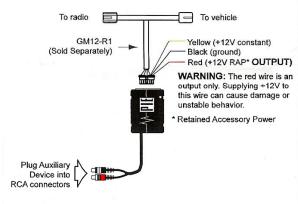

# GM Class II vehicles WITH XM

(NOTE: Installation is done at the XM tuner)

#### **OPERATION:**

- With radio in XM mode, press radio preset #1 to switch between XM and AUX.
- Radio will display "PIE AUX-IN" when in aux mode.