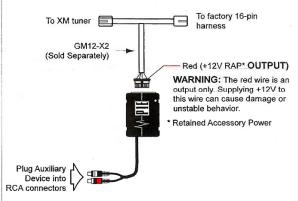

# **GM LAN vehicles WITHOUT XM**

#### OPERATION:

- Press "BAND" button to access Aux Audio.
- Radio will display "PIE AUX-IN" when in aux mode.