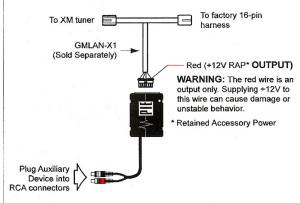

# GM LAN vehicles WITH XM

(NOTE: Installation is done at the XM tuner)

### **OPERATION:**

- •With radio in XM mode, press and hold SEEK< to switch between XM and AUX.
- Radio will display "PIE AUX-IN" when in aux mode.