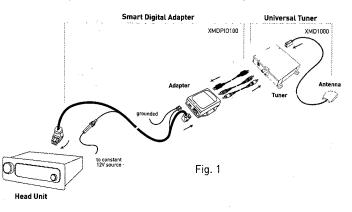

## Installation Overview

The XMDPI0100 is easy to install plugging directly into the XMD1000 and the Pioneer car stereo head unit\*. The illustration below shows the complete installation of the XM Direct system, including the XMDPI0100 and the XMD1000 into your Pioneer car stereo head unit.

### Installation Planning::

The XMDPI0100 should be located within 2-3 feet of the XMD1000 due to the cable lengths. The antenna should be located in an area to insure the cable will reach the tuner location. Check this prior to installation. The installation guide supplied with your XM Universal Tuner and bundled antenna has additional information on antenna location and installation.